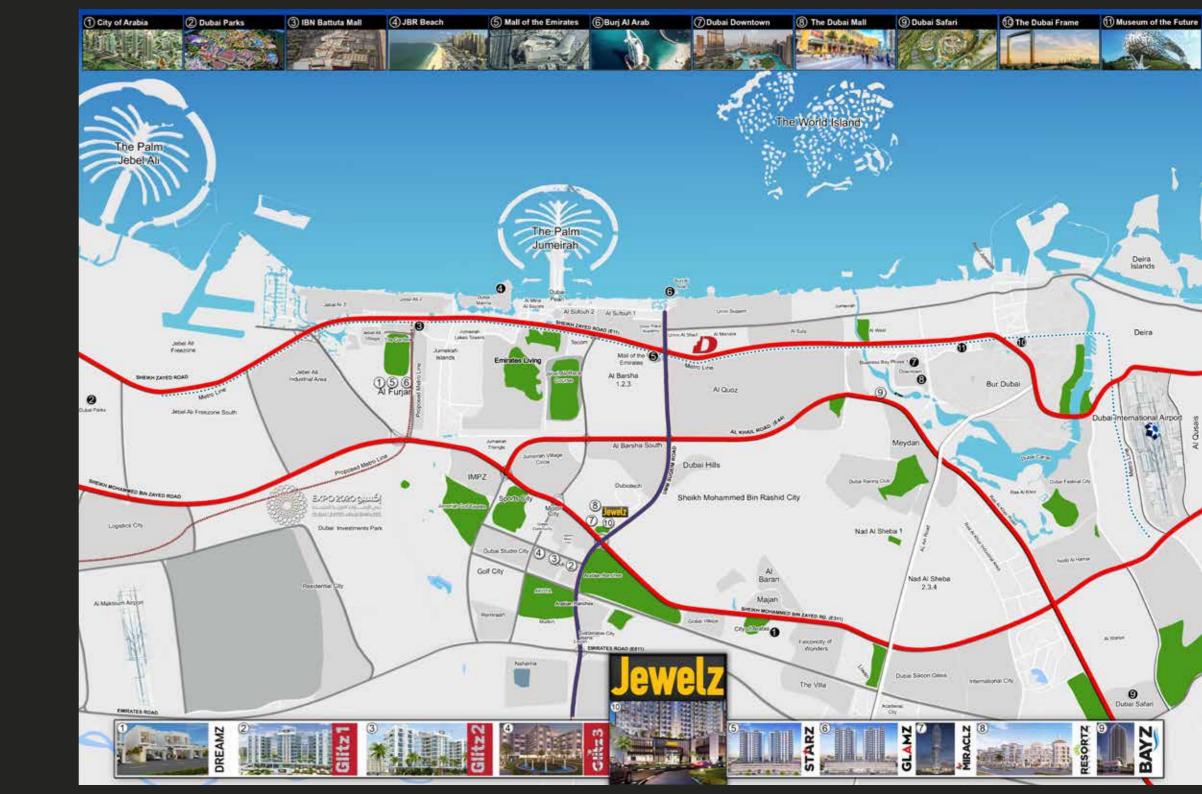

# EASILY ACCESSIBLE FROM ANYWHERE.

- Miracle Garden 1 minute away
- Sheikh Zayed Road 7 minutes away
- Sheikh Mohammed bin Zayed Road 1 minute away
- City Center Al Barsha 2 minutes away
- Get to the nearest metro station (Mall of the Emirates) 7 minutes away
- Dubai International Airport 25 minutes away
- Dubai World Central (Al Maktoum International Airport) 30 minutes away
- Many reputed schools in the vicinity of 3-5 km radius