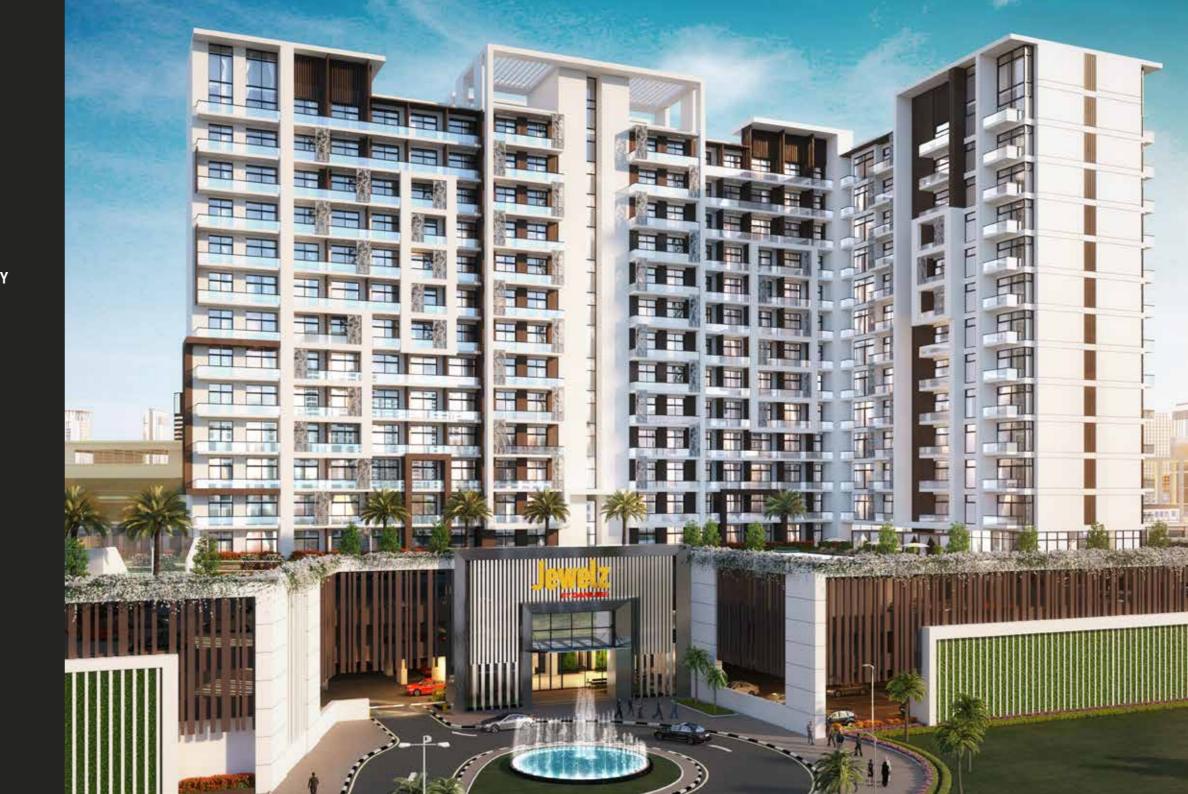

# BEAUTIFUL HOMES. HANDSOME RETURNS.

Jewelz is an upcoming residential project with a luxurious and elegant living experience. The building has been aesthetically designed to seamlessly and beautifully blend with the surroundings. The design strategy of Jewelz further reinforces this fact.

The plot is privately connected by a cul-de-sac on the North and West of the plot is a beautiful landscaped park that can be viewed from the community. The south of the plot overlooks the Miracle Garden from level 5 and above.

The project comprises of studio, 1 bedroom and 2 bedroom units that you can choose from with a total of 463 residential units. The ground and 2 podiums are reserved for parking. The lobbies on the ground floor are easily accessible from the road.