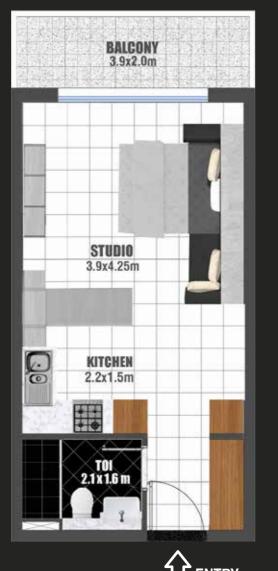

#### FIRST FLOOR **STUDIO**

TOTAL AREA: 412 Sq.Ft. to 433 Sq.Ft.

FLAT NOS: 2 TO 6,7,8,10 12 TO 16, 20 TO 24, 26 TO 30

FIRST FLOOR 1 BEDROOM

TOTAL AREA: 858 Sq.Ft. to 863 Sq.Ft.

FLAT NOS: 1,9,11,17 to19,25,31

# TYPICAL FLOOR STUDIO

TOTAL AREA: 405 Sq.Ft. to 425 Sq.Ft. FLAT NOS: 2 TO 6,11 TO 13,15,17 TO 21, 25 TO 29,31 TO 35

TYPICAL FLOOR 1 BEDROOM

TOTAL AREA: 839 Sq.Ft. to 845 Sq.Ft. FLAT NOS: 1,14,15,22,23,24,30,36