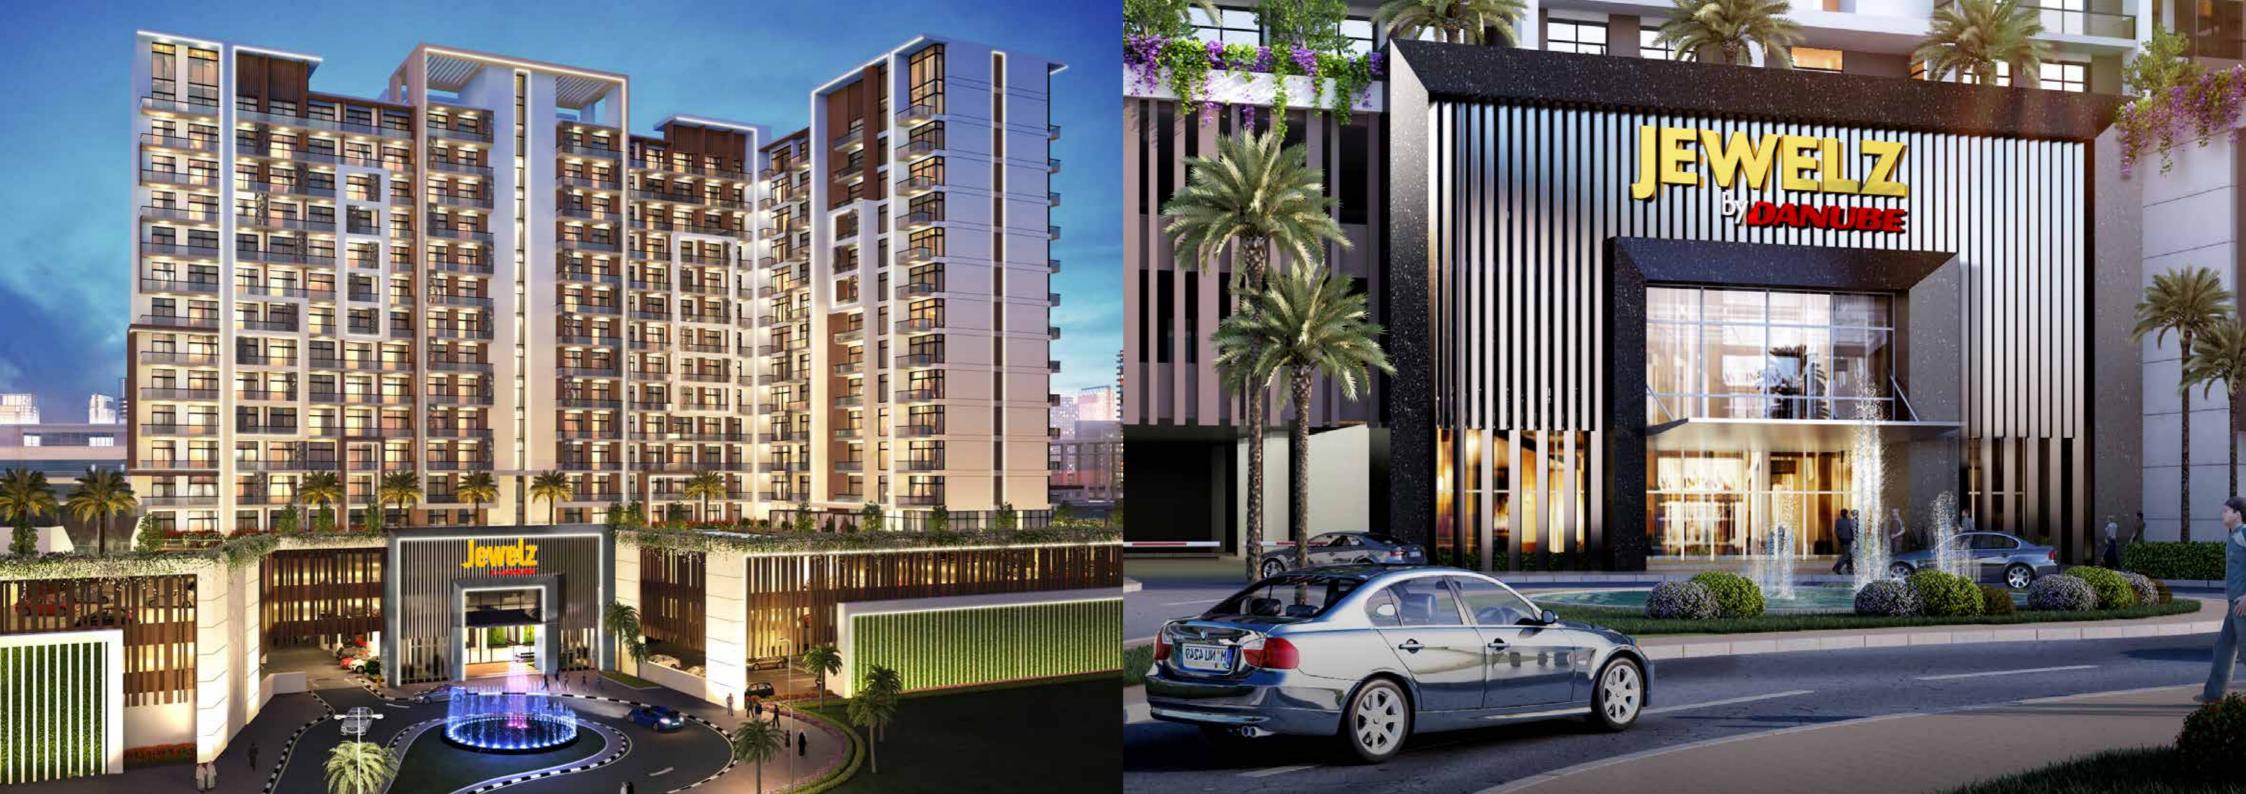

# BEAUTIFUL HOMES. HANDSOME RETURNS.

Jewelz is an upcoming residential project with a luxurious and elegant living experience. The building has been aesthetically designed to seamlessly and beautifully blend with the surroundings. The design strategy of Jewelz further reinforces this fact.

The plot is privately connected by a cul-de-sac on the North and West of the plot is a beautiful landscaped park that can be viewed from the community. The south of the plot overlooks the Miracle Garden from level 5 and above.

The project comprises of studio, 1 bedroom and 2 bedroom units that you can choose from with a total of 463 residential units. The ground and 2 podiums are reserved for parking. The lobbies on the ground floor are easily accessible from the road.