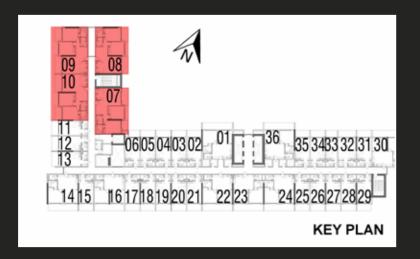

#### FIRST FLOOR **STUDIO**

TOTAL AREA: 412 Sq.Ft. to 433 Sq.Ft.

FLAT NOS: 2 TO 6,7,8,10 12 TO 16, 20 TO 24, 26 TO 30

FIRST FLOOR 1 BEDROOM

TOTAL AREA: 858 Sq.Ft. to 863 Sq.Ft.

FLAT NOS: 1,9,11,17 to19,25,31