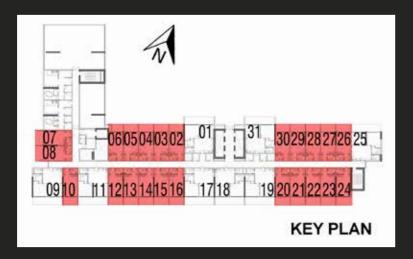

#### FIRST FLOOR **STUDIO**

TOTAL AREA: 412 Sq.Ft. to 433 Sq.Ft.

FLAT NOS: 2 TO 6,7,8,10 12 TO 16, 20 TO 24, 26 TO 30

FIRST FLOOR 1 BEDROOM

TOTAL AREA: 858 Sq.Ft. to 863 Sq.Ft.

FLAT NOS: 1,9,11,17 to19,25,31

# TYPICAL FLOOR STUDIO

TOTAL AREA: 405 Sq.Ft. to 425 Sq.Ft. FLAT NOS: 2 TO 6,11 TO 13,15,17 TO 21, 25 TO 29,31 TO 35

TYPICAL FLOOR 1 BEDROOM

TOTAL AREA: 839 Sq.Ft. to 845 Sq.Ft. FLAT NOS: 1,14,15,22,23,24,30,36

# TYPICAL FLOOR 2 BEDROOM

TOTAL AREA: 1094 Sq.Ft. to 1116 Sq.Ft.

**FLAT NOS: 7 TO 10** 