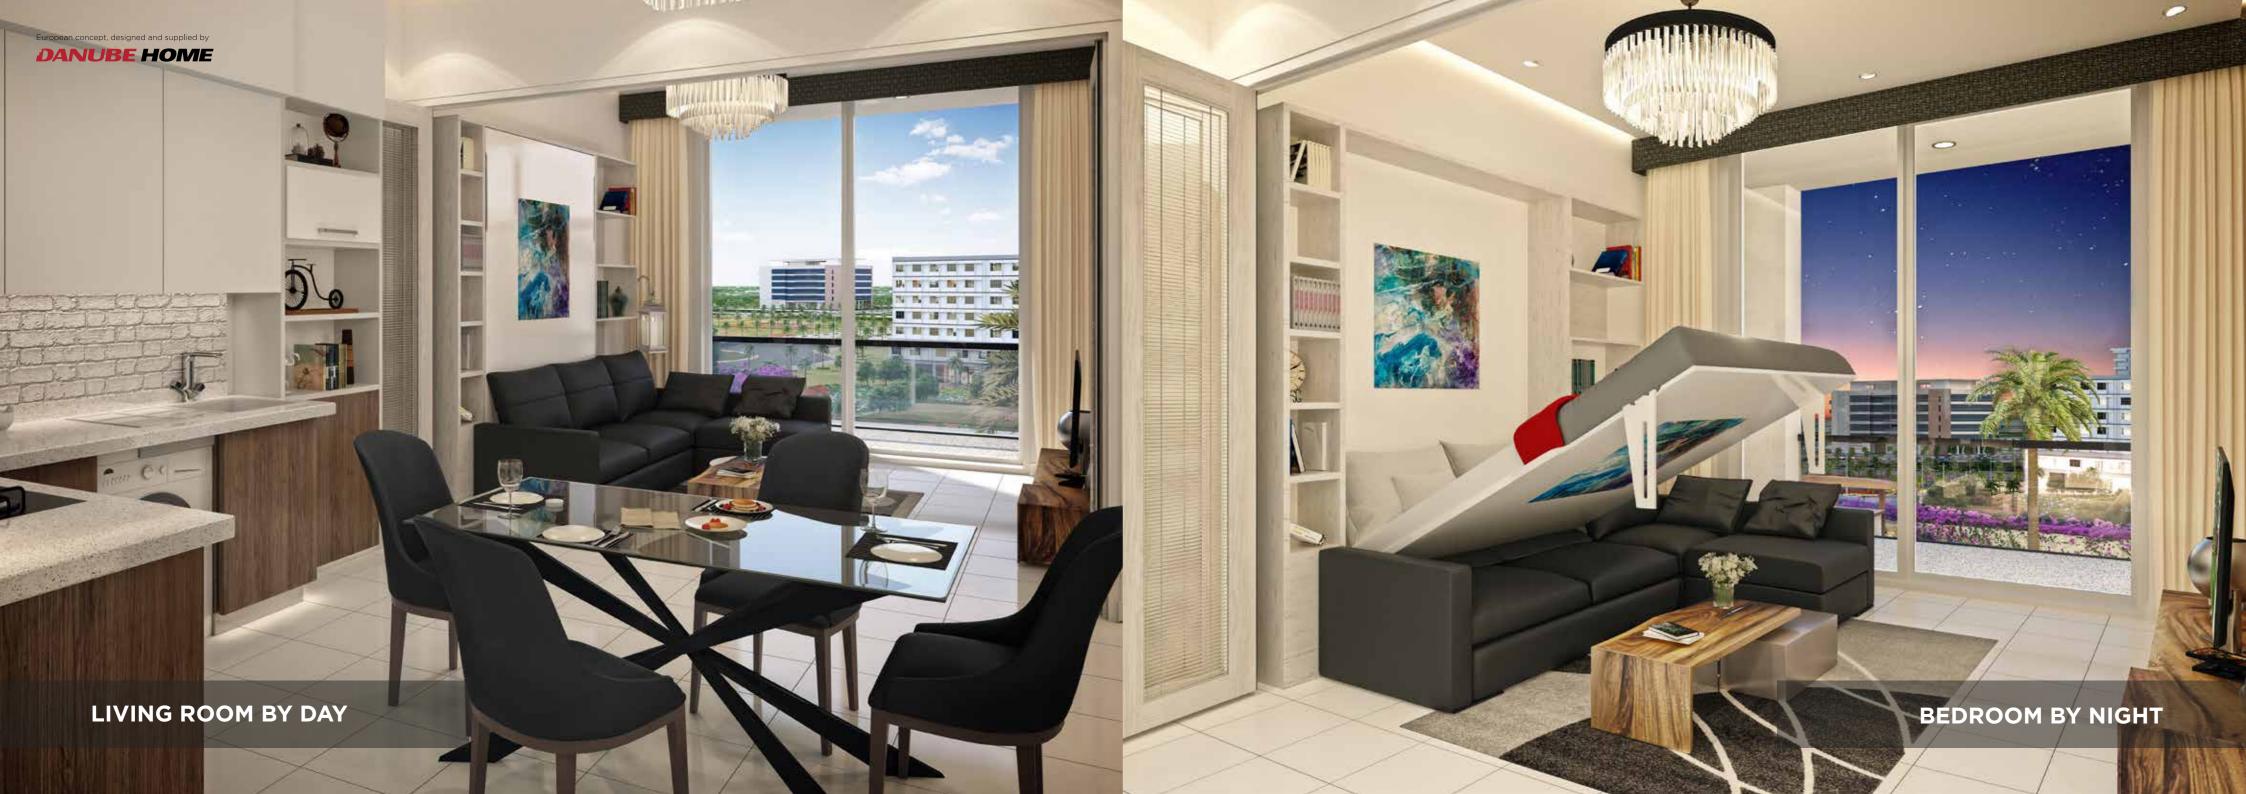

The project comprises of studio, 1 bedroom and 2 bedroom units that you can choose from with a total of 463 residential units. The ground and 2 podiums are reserved for parking. The lobbies on the ground floor are easily accessible from the road.

#### FIRST FLOOR **STUDIO**

TOTAL AREA: 412 Sq.Ft. to 433 Sq.Ft.

FLAT NOS: 2 TO 6,7,8,10 12 TO 16, 20 TO 24, 26 TO 30

FIRST FLOOR 1 BEDROOM

TOTAL AREA: 858 Sq.Ft. to 863 Sq.Ft.

FLAT NOS: 1,9,11,17 to19,25,31

# TYPICAL FLOOR STUDIO

TOTAL AREA: 405 Sq.Ft. to 425 Sq.Ft. FLAT NOS: 2 TO 6,11 TO 13,15,17 TO 21, 25 TO 29,31 TO 35

TYPICAL FLOOR 1 BEDROOM

TOTAL AREA: 839 Sq.Ft. to 845 Sq.Ft. FLAT NOS: 1,14,15,22,23,24,30,36

# TYPICAL FLOOR 2 BEDROOM

TOTAL AREA: 1094 Sq.Ft. to 1116 Sq.Ft.

**FLAT NOS: 7 TO 10** 