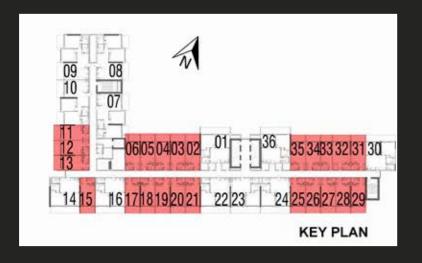

# TYPICAL FLOOR STUDIO

TOTAL AREA: 405 Sq.Ft. to 425 Sq.Ft. FLAT NOS: 2 TO 6,11 TO 13,15,17 TO 21, 25 TO 29,31 TO 35

TYPICAL FLOOR 1 BEDROOM

TOTAL AREA: 839 Sq.Ft. to 845 Sq.Ft. FLAT NOS: 1,14,15,22,23,24,30,36

# TYPICAL FLOOR 2 BEDROOM

TOTAL AREA: 1094 Sq.Ft. to 1116 Sq.Ft.

**FLAT NOS: 7 TO 10** 