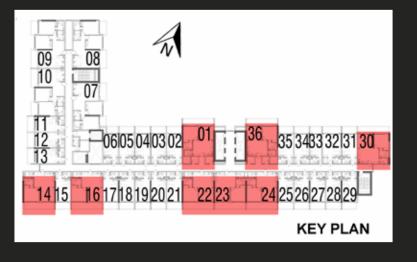

# TYPICAL FLOOR STUDIO

TOTAL AREA: 405 Sq.Ft. to 425 Sq.Ft. FLAT NOS: 2 TO 6,11 TO 13,15,17 TO 21, 25 TO 29,31 TO 35

TYPICAL FLOOR 1 BEDROOM

TOTAL AREA: 839 Sq.Ft. to 845 Sq.Ft. FLAT NOS: 1,14,15,22,23,24,30,36

# TYPICAL FLOOR 2 BEDROOM

TOTAL AREA: 1094 Sq.Ft. to 1116 Sq.Ft.

**FLAT NOS: 7 TO 10** 