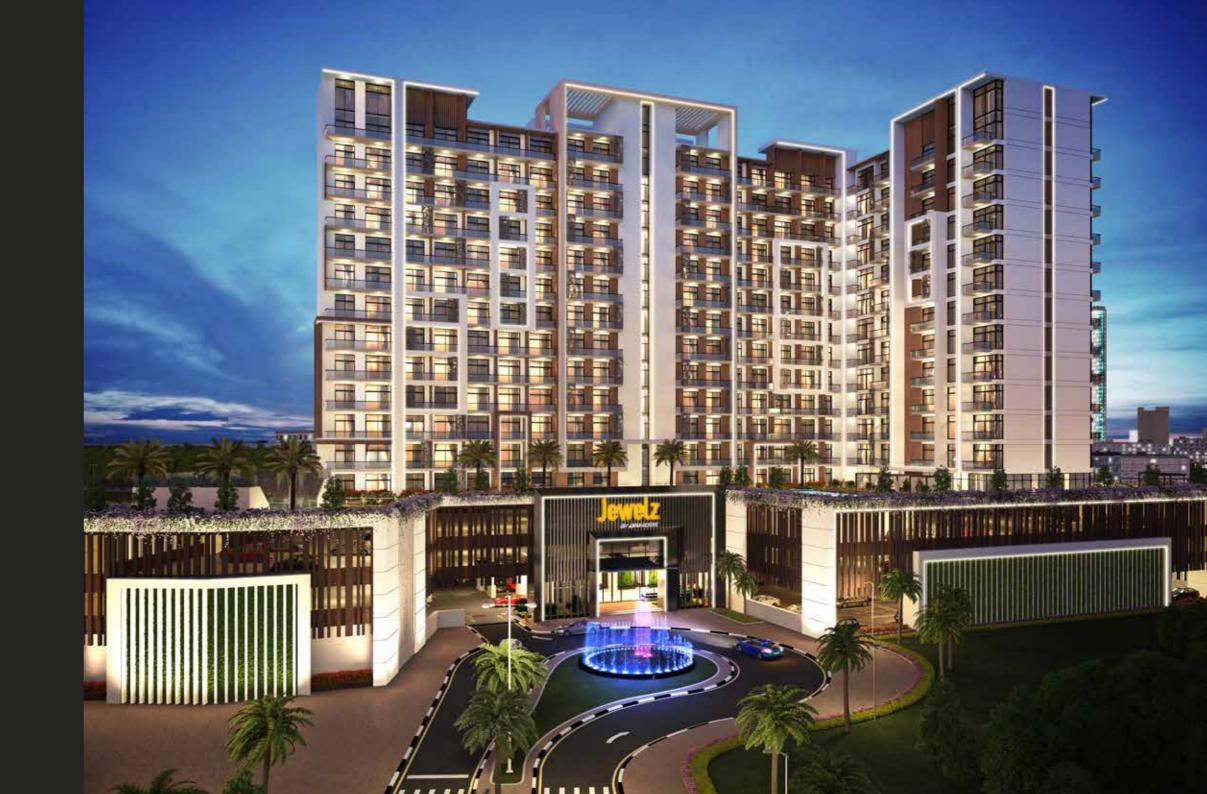

# BEAUTIFUL HOMES. HANDSOME RETURNS.

Jewelz is an upcoming residential project with a luxurious and elegant living experience. The building has been aesthetically designed to seamlessly and beautifully blend with the surroundings. The design strategy of Jewelz further reinforces this fact.

The plot is privately connected by a cul-de-sac on the North and West of the plot is a beautiful landscaped park that can be viewed from the community. The south of the plot overlooks the Miracle Garden from level 5 and above.

The project comprises of studio, 1 bedroom and 2 bedroom units that you can choose from with a total of 463 residential units. The ground and 2 podiums are reserved for parking. The lobbies on the ground floor are easily accessible from the road.