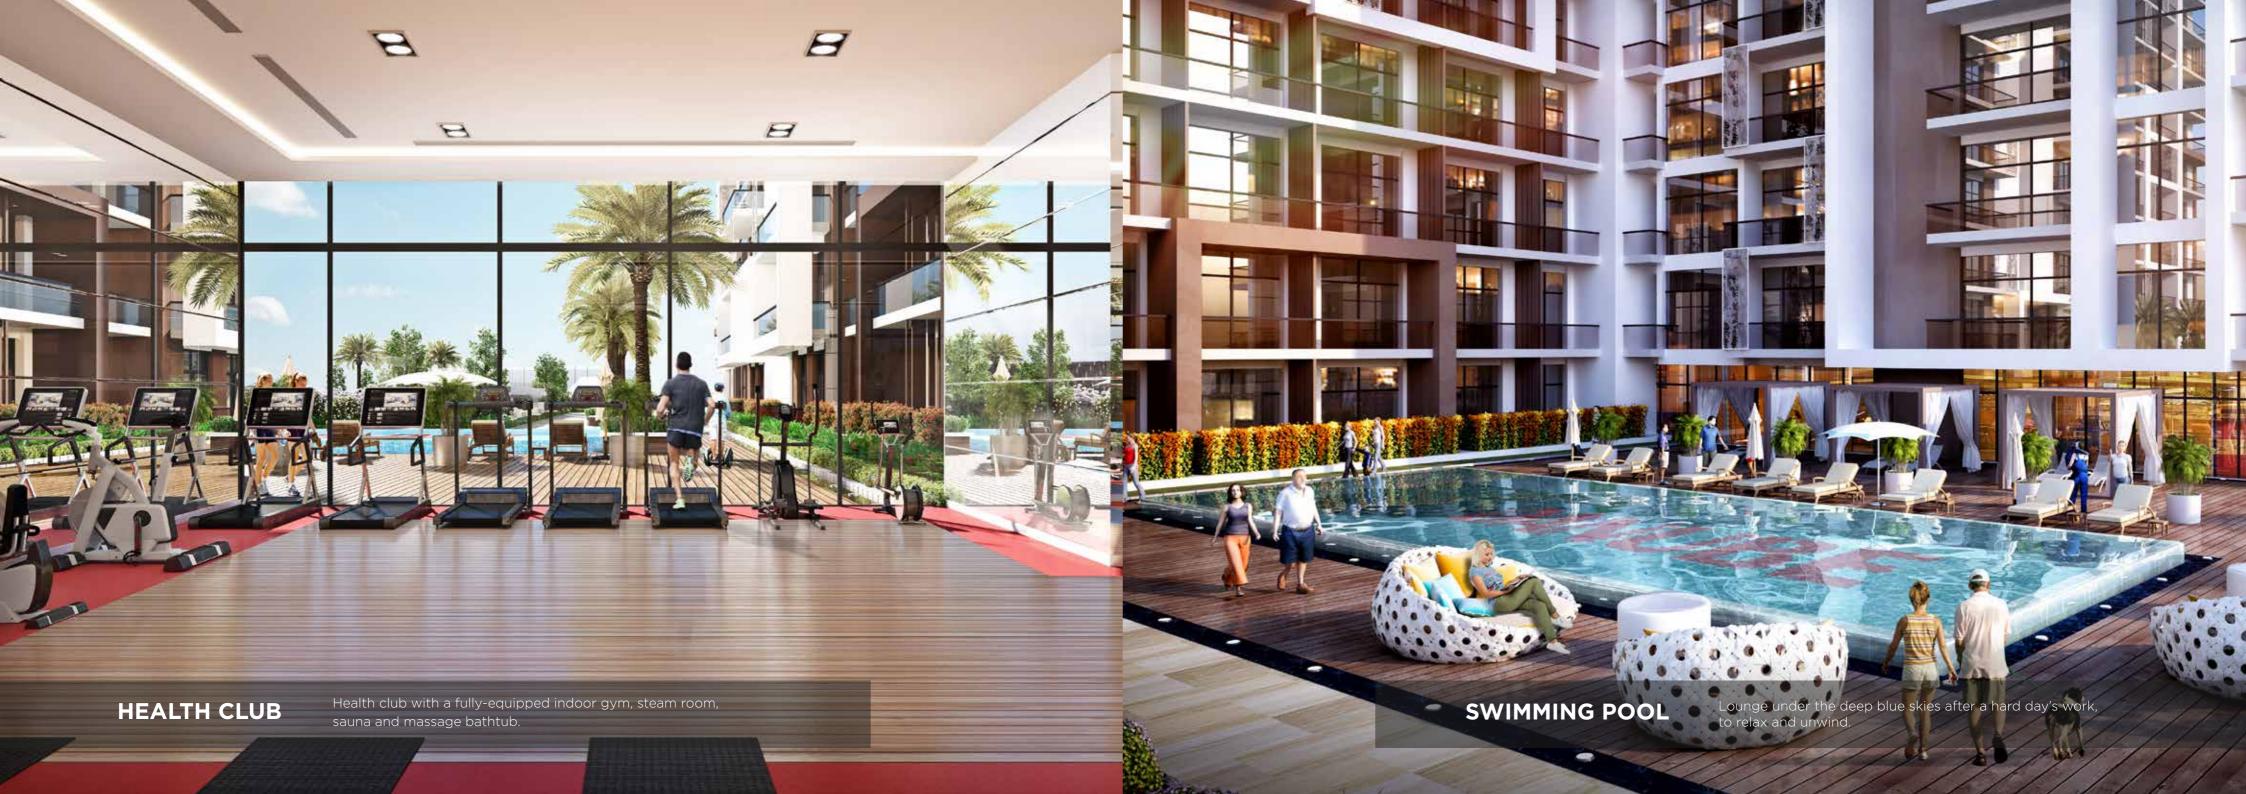

The project comprises of studio, 1 bedroom and 2 bedroom units that you can choose from with a total of 463 residential units. The ground and 2 podiums are reserved for parking. The lobbies on the ground floor are easily accessible from the road.