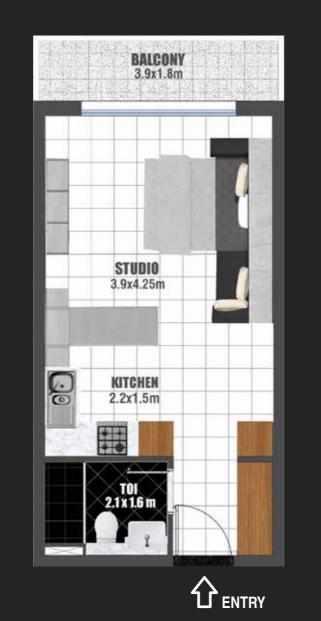

#### FIRST FLOOR **STUDIO**

TOTAL AREA: 412 Sq.Ft. to 433 Sq.Ft.

FLAT NOS: 2 TO 6,7,8,10 12 TO 16, 20 TO 24, 26 TO 30

FIRST FLOOR 1 BEDROOM

TOTAL AREA: 858 Sq.Ft. to 863 Sq.Ft.

FLAT NOS: 1,9,11,17 to19,25,31

# TYPICAL FLOOR STUDIO

TOTAL AREA: 405 Sq.Ft. to 425 Sq.Ft. FLAT NOS: 2 TO 6,11 TO 13,15,17 TO 21, 25 TO 29,31 TO 35

TYPICAL FLOOR 1 BEDROOM

TOTAL AREA: 839 Sq.Ft. to 845 Sq.Ft. FLAT NOS: 1,14,15,22,23,24,30,36