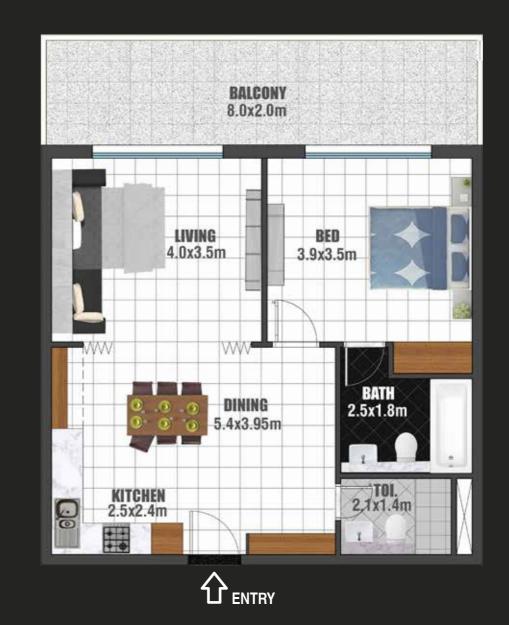

#### FIRST FLOOR **STUDIO**

TOTAL AREA: 412 Sq.Ft. to 433 Sq.Ft.

FLAT NOS: 2 TO 6,7,8,10 12 TO 16, 20 TO 24, 26 TO 30

FIRST FLOOR 1 BEDROOM

TOTAL AREA: 858 Sq.Ft. to 863 Sq.Ft.

FLAT NOS: 1,9,11,17 to19,25,31

# TYPICAL FLOOR STUDIO

TOTAL AREA: 405 Sq.Ft. to 425 Sq.Ft. FLAT NOS: 2 TO 6,11 TO 13,15,17 TO 21, 25 TO 29,31 TO 35

TYPICAL FLOOR 1 BEDROOM

TOTAL AREA: 839 Sq.Ft. to 845 Sq.Ft. FLAT NOS: 1,14,15,22,23,24,30,36