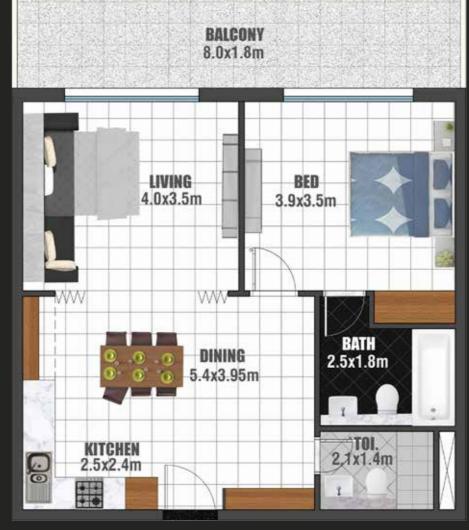

# TYPICAL FLOOR STUDIO

TOTAL AREA: 405 Sq.Ft. to 425 Sq.Ft. FLAT NOS: 2 TO 6,11 TO 13,15,17 TO 21, 25 TO 29,31 TO 35

TYPICAL FLOOR 1 BEDROOM

TOTAL AREA: 839 Sq.Ft. to 845 Sq.Ft. FLAT NOS: 1,14,15,22,23,24,30,36