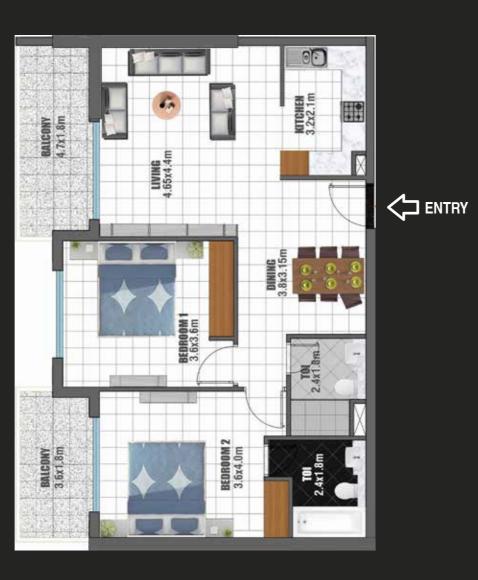

# TYPICAL FLOOR 2 BEDROOM

TOTAL AREA: 1094 Sq.Ft. to 1116 Sq.Ft.

**FLAT NOS: 7 TO 10** 