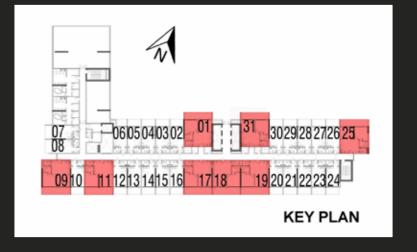

#### FIRST FLOOR **STUDIO**

TOTAL AREA: 412 Sq.Ft. to 433 Sq.Ft.

FLAT NOS: 2 TO 6,7,8,10 12 TO 16, 20 TO 24, 26 TO 30

FIRST FLOOR 1 BEDROOM

TOTAL AREA: 858 Sq.Ft. to 863 Sq.Ft.

FLAT NOS: 1,9,11,17 to19,25,31